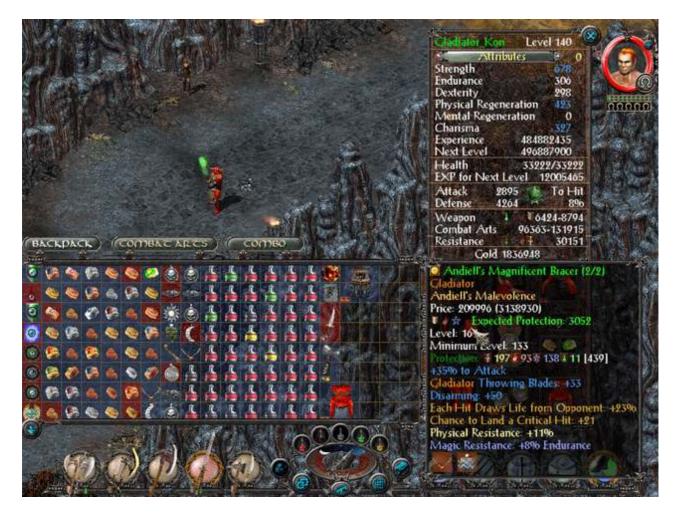

## Items/damage

The best set for gladi's imo is Andiell's. Excellent damage, lifeleech, critical and 15% damage that avoids armour. Stunning. And it's only five pieces, leaving space for other pieces of armour and weapons you fancy.

Lorgar's Bright amulet-perhaps the best amulet you can have, I would wear one and slot as many as possible.

Ancarian medal of honor- available from the bounty hunt secret quest near timberton, this reduces incoming damage by 35%. I always have on slotted in some armour and it makes your resilience good like.