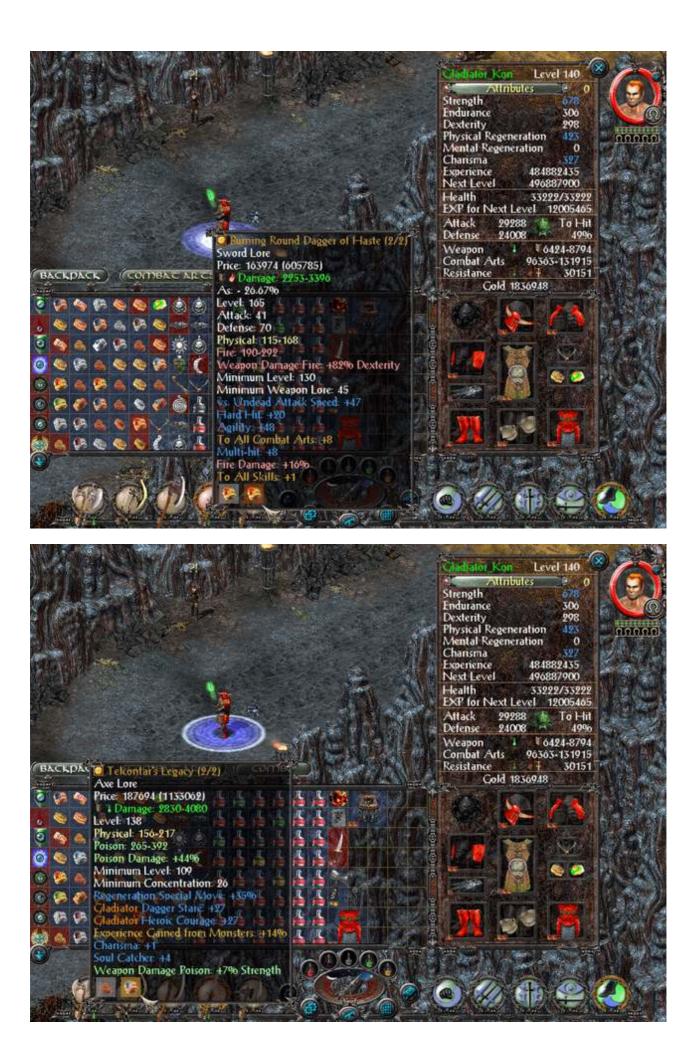

Personally, I like lorgar's breastplate. And, as we are using stomping jump, I often use a large two-handed weapon, such as Lorgar's two-hander or Dalmar's judge, as this increases my alpha strike. Once it is delivered, I switch to the best elemental set of dual weapons, fire, poison, physical, etc.

This why I really like lorgar's two-hander, it has great poison and extra poison %. Add in a couple of rings and you are laughing.

Some other great items:fert's dreadful sparks- good for fire elemental,

Many good weapons, just remember they are quite rare. Google up a list from Wolfe's lair or sacred wiki and choose any weapons you like.

Finally, gameplay, just make sure you stomping jump harder foes, and then kill the rest of the mob. Keep heroic courage up permanently, it is your best CA by far. Always quickly switch to the correct weapon for elemental damage, in platinum and niobium, it really is important.