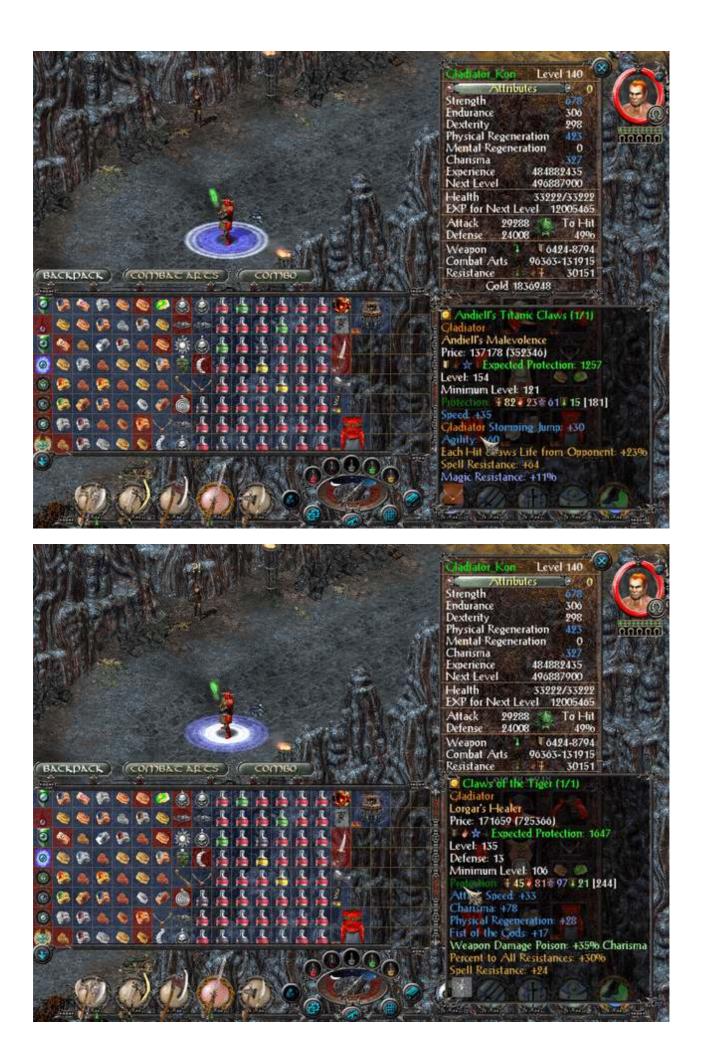

Personally, I like lorgar's breastplate. And, as we are using stomping jump, I often use a large two-handed weapon, such as Lorgar's two-hander or Dalmar's judge, as this increases my alpha strike. Once it is delivered, I switch to the best elemental set of dual weapons, fire, poison, physical, etc.

In general you are looking for weapons that have x% elemental damage, so the damage really goes through the roof. EG, a weapon that says +11% fire dmg, with two rings that also add +11% fire dmg and some raw fire dmg, really dish it out.