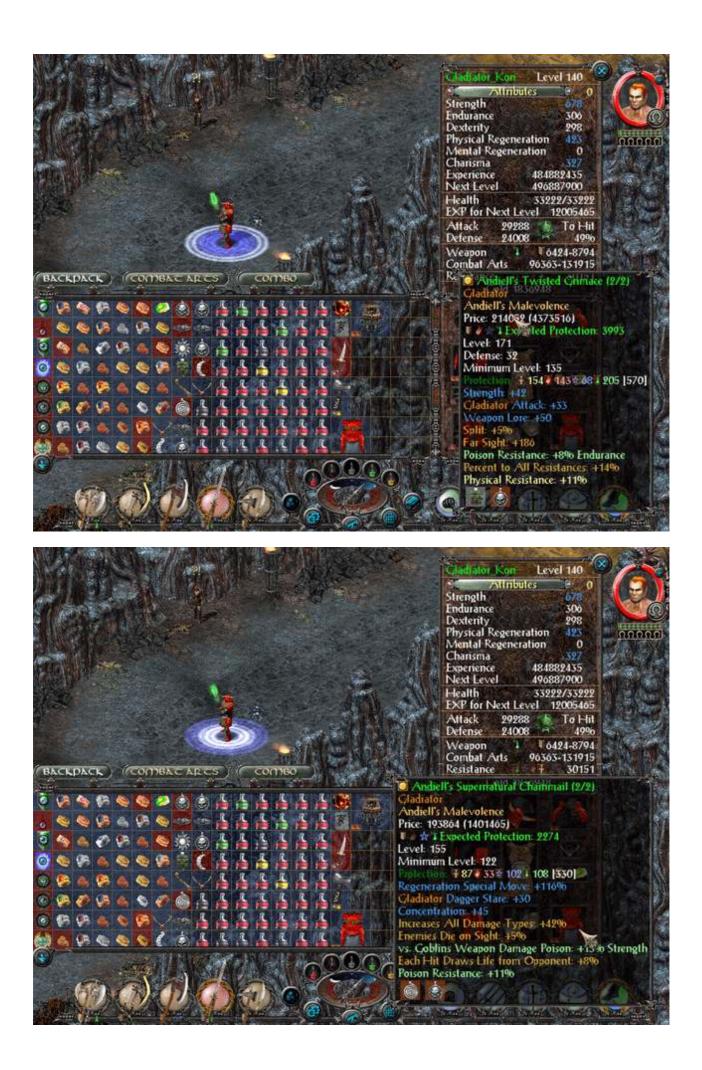

## Items/damage

The best set for gladi's imo is Andiell's. Excellent damage, lifeleech, critical and 15% damage that avoids armour. Stunning. And it's only five pieces, leaving space for other pieces of armour and weapons you fancy.

Personally, I like lorgar's breastplate. And, as we are using stomping jump, I often use a large two-handed weapon, such as Lorgar's two-hander or Dalmar's judge, as this increases my alpha strike. Once it is delivered, I switch to the best elemental set of dual weapons, fire, poison, physical, etc.