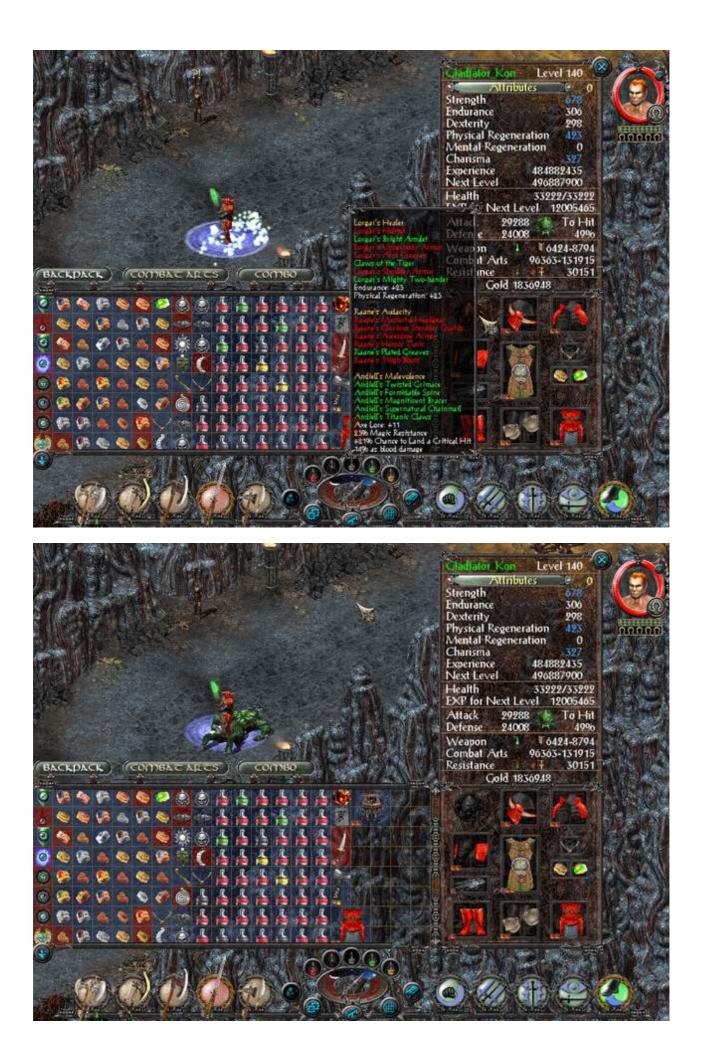

#### Skills

I went for the following skills (in brackets is the target number at 205 level): weapon lore (152), concentration(152), dual wielding(5), constitution(252), agility(100), armour(251), parrying(52) and trading(100). Note these are the raw numbers, items can get them even higher.

Our target strength at 205 level and hours of gaming: 1500. At level 140 I am at about 650, still a ways to go!

## Items/damage

The best set for gladi's imo is Andiell's. Excellent damage, lifeleech, critical and 15% damage that avoids armour. Stunning. And it's only five pieces, leaving space for other pieces of armour and weapons you fancy.

Lorgar's Bright amulet-perhaps the best amulet you can have, I would wear one and slot as many as possible.

Ancarian medal of honor- available from the bounty hunt secret quest near timberton, this reduces incoming damage by 35%. I always have on slotted in some armour and it makes your resilience good like.